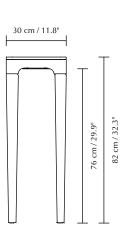

Heart'n'Soul console table dark oak

Heart'n'Soul console table black oak

#5715

#5110

DIMENSIONS (H × W × D)

82 × 30 × 110 cm / 32.3 × 11.8 × 43.3"

The specifications and dimensions are subject to change without notice. Document date: 03-09-2024 | info@umage.com | umage.com Havnegade 29, DK-1058 Copenhagen K | +45 31 39 31 31 (tel) & 185 Wythe Ave 2FL, Brooklyn, NY 11249 | +1 646-790-7171 (tel)