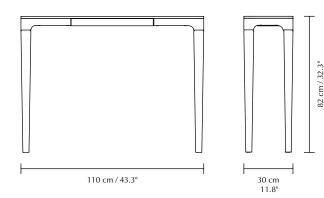

Heart'n'Soul console table dark oak

Heart'n'Soul console table black oak

#5715

#5110

DIMENSIONS (H × W × D)

82 × 30 × 110 cm / 32.3 × 11.8 × 43.3"

The specifications and dimensions are subject to change without notice. Document date: 03-09-2024 | info@umage.com | umage.com Havnegade 29, DK-1058 Copenhagen K | +45 31 39 31 31 (tel) & 185 Wythe Ave 2FL, Brooklyn, NY 11249 | +1 646-790-7171 (tel)