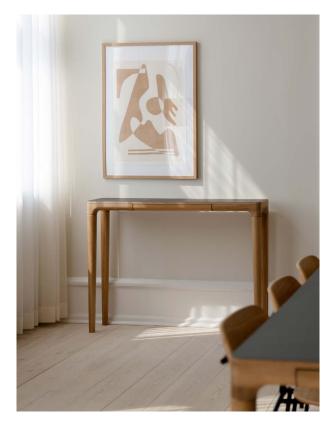

## HEART'N'SOUL | CONSOLE TABLE

Designed by Søren Ravn Christensen

## HEART'N'SOUL | CONSOLE TABLE

Designed by Søren Ravn Christensen

The Heart'n'Soul console table with FENIX® nanolaminate is where form follows function, where the ordinary meets the extraordinary and where all aspects of life are celebrated.