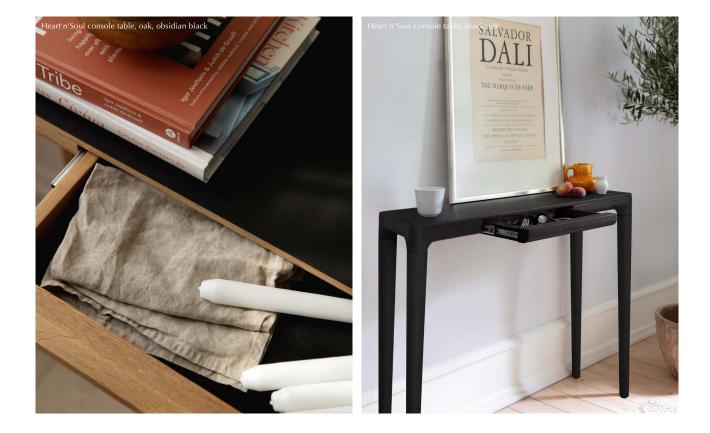

FENIX® nanolaminate is known for its remarkable durability, with exceptional resistance to scratches, stains, and impact. Perfectly suited for homes where life is lived, the tables will retain their appearance over time. The flawless and smooth finish of the tabletop gives your space a sleek look, which will add a modern feel to your home, transforming the atmosphere.

To complement the natural beauty of the oak, The Heart'n'Soul console table with FENIX® nanolaminate are available in three colours: Cloud grey, moss green and obsidian black.

The stylish and discrete console table has a fabric-lined drawer where you can keep bits and bobs as well as cutlery, napkins or important papers.