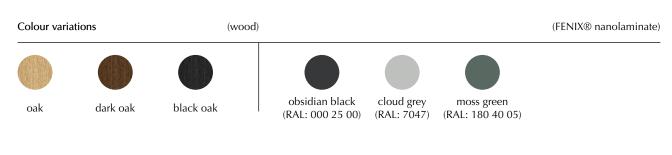

To complement the natural beauty of the oak, The Heart'n'Soul console table with FENIX® nanolaminate are available in three colours: Cloud grey, moss green and obsidian black.

The stylish and discrete console table has a fabric-lined drawer where you can keep bits and bobs as well as cutlery, napkins or important papers.