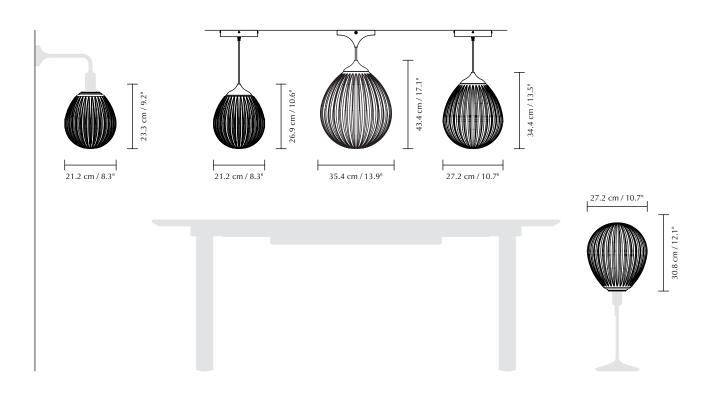

### **DIMENSIONS**

Large ( $\emptyset$  × H): 35.4 × 38.7 cm / 13.9 × 115.2" Medium ( $\emptyset$  × H): 27.2 × 30.8 cm / 10.7 × 12.1" Mini ( $\emptyset$  × H): 21.2 × 23.3 cm / 8.3 × 10.7"