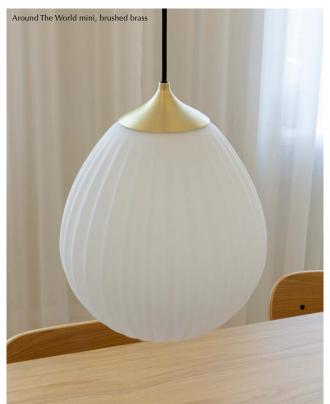

# AROUND THE WORLD

Designed by Luigi Vittorio Cittadini

The Around The World lampshade is made from mouth-blown opal glass with a shape resembling a hot air balloon – inspired by the universe of the famous author Jules Verne. Its milky white colour, enchanting shape and mild expression make it the perfect addition to any interior setting.

Around The World can be used as a pendant, table or a floor lamp, emphasising the meaning behind its shape. Pair it with your desired lighting accessories and display your Around The World in the window of your bedroom, next to your sofa, on top of your favourite cabinet in the living room, in a narrow hallway or above the dining table. A metal top on the lampshade gives Around The World the perfect finish, and is available in black, white, brushed brass and brushed steel - making it possible for you to chose the one that fits your home.

Metal top is included. Please note that with all handmade products, minor imperfections can appear. The beautiful irregularities make each piece unique and are a natural consequence of handmade designs.