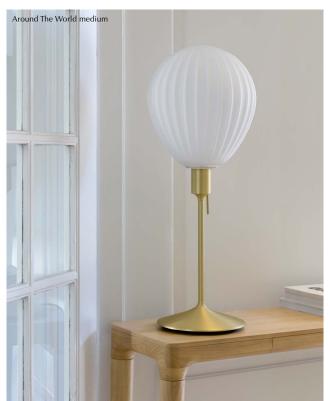

# AROUND THE WORLD

Designed by Luigi Vittorio Cittadini

The Around The World lampshade is made from mouth-blown opal glass with a shape resembling a hot air balloon – inspired by the universe of the famous author Jules Verne. Its milky white colour, enchanting shape and mild expression make it the perfect addition to any interior setting.

Around The World can be used as a pendant, table or a floor lamp, emphasising the meaning behind its shape. Pair it with your desired lighting accessories and display your Around The World in the window of your bedroom, next to your sofa, on top of your favourite cabinet in the living room, in a narrow hallway or above the dining table. A metal top on the lampshade gives Around The World the perfect finish, and is available in black, white, brushed brass and brushed steel - making it possible for you to chose the one that fits your home.