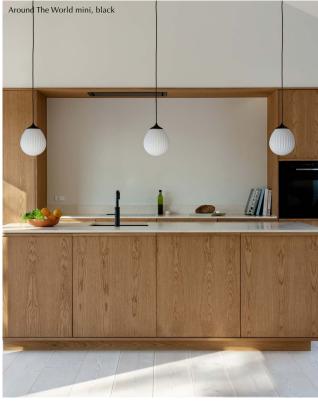

# AROUND THE WORLD

Designed by Luigi Vittorio Cittadini

The Around The World lampshade is made from mouth-blown opal glass with a shape resembling a hot air balloon – inspired by the universe of the famous author Jules Verne. Its milky white colour, enchanting shape and mild expression make it the perfect addition to any interior setting.

Around The World can be used as a pendant, table or a floor lamp, emphasising the meaning behind its shape. Pair it with your desired lighting accessories and display your Around The World in the window of your bedroom, next to your sofa, on top of your favourite cabinet in the living room, in a narrow hallway or above the dining table. A metal top on the lampshade gives Around The World the perfect finish, and is available in black, white, brushed brass and brushed steel - making it possible for you to chose the one that fits your home.