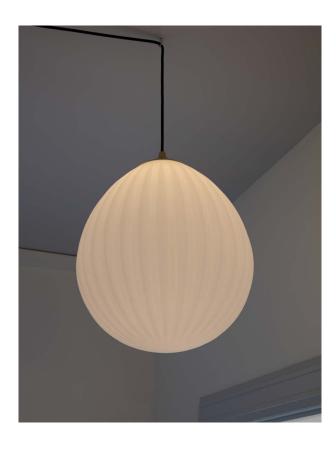

# AROUND THE WORLD

Designed by Luigi Vittorio Cittadini

The Around The World lampshade is made from mouth-blown opal glass with a shape resembling a hot air balloon – inspired by the universe of the famous author Jules Verne. Its milky white colour, enchanting shape and mild expression make it the perfect addition to any interior setting.

Around The World can be used as a pendant, table or a floor lamp, emphasising the meaning behind its shape. Pair it with your desired lighting accessories and display your Around The World in the window of your bedroom, next to your sofa, on top of your favourite cabinet in the living room, in a narrow hallway or above the dining table. A metal top on the lampshade gives Around The World the perfect finish, and is available in black, white, brushed brass and brushed steel - making it possible for you to chose the one that fits your home.