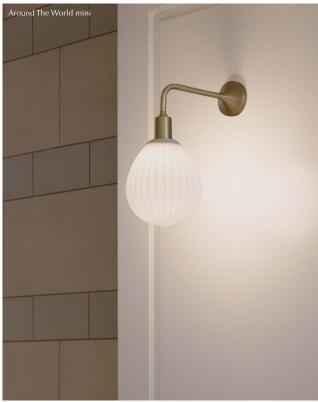

# AROUND THE WORLD

Designed by Luigi Vittorio Cittadini

The Around The World lampshade is made from mouth-blown opal glass with a shape resembling a hot air balloon – inspired by the universe of the famous author Jules Verne. Its milky white colour, enchanting shape and mild expression make it the perfect addition to any interior setting.

Around The World can be used as a pendant, table or a floor lamp, emphasising the meaning behind its shape. Pair it with your desired lighting accessories and display your Around The World in the window of your bedroom, next to your sofa, on top of your favourite cabinet in the living room, in a narrow hallway or above the dining table. A metal top on the lampshade gives Around The World the perfect finish, and is available in black, white, brushed brass and brushed steel - making it possible for you to chose the one that fits your home.